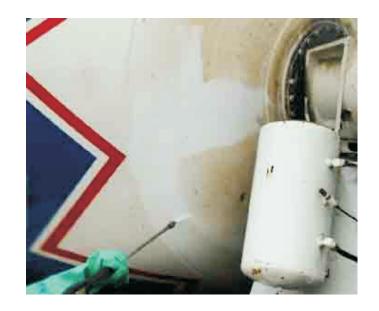

#### **TWO STEP SYSTEM:**

Adheres to soil for greater wetting and penetration-blasts away stubborn dirt!

Super concentrated for the most economical cleaning with high-pressure equipment! Incredibly powerful contact agents act on impact! Excellent results with cold or hot water-steam, too! More effective pressure cleaning at any temperature or p.s.i.!

It takes more than a strong pump in a pressure washer to do a first class cleaning job! The brute force of high pressure cleaning alone won't remove baked on dirt and grease! Specially formulated, RXSOL-41-4125. pressure wash detergent penetrates deep to break down hard-to-remove soil that water alone can't move.

### **Application:**

RXSOL-41-4125 is diluted with 50 to 100 parts for general cleaning of truck or trailer surface. We recommend application with a pressure sprayer and rinsed with pressure. When used in a 2-step system used the acid based cleaner (RXSOL-41-4125) first.