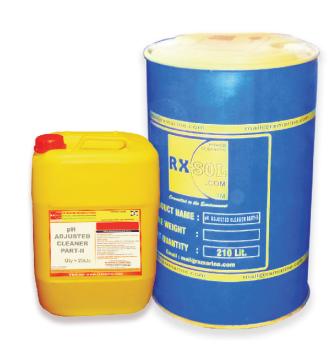

### ph adjusted cleaner part II

Part/Order no: Packing

RXSOL-41-4125-25 25 Ltr

RXSOL-41-4125-210 210 Ltr